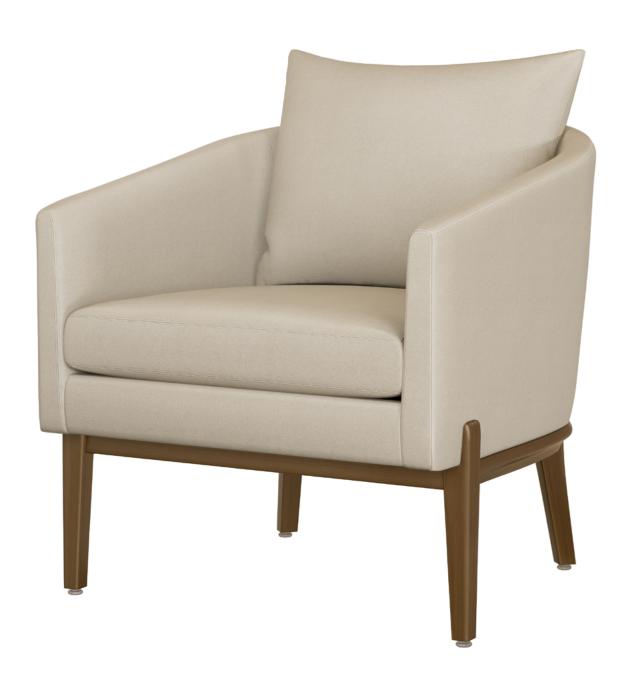

## pisa

Lounge

The Pisa Lounge chair is not your typical tub chair style. A slim frame serves as a beautiful foundation for the spacious seat model of the Pisa. The removable back pillow is designed to be soft to the touch but firm enough for maximum support. The curved wrapped seat rail with reversed "OG" profile styling is an eye-catching detail. The front and back legs of the Pisa wrap around the upholstery with "L" shaped cutouts.

Model: PISA1A1ALS 29W 31D 35H 23SW 18SD 20SH 26AH