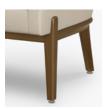

## Features

Sculpted Leg Detail
Sculpted Leg Detail
enhances the look of
the product making it
more elegant.

Our patented steelreinforced joint system uses over 20 pieces of steel in most Kwalu chairs. Stop ongoing and costly furniture replacement.