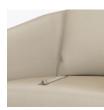

Attached Back Cushion
Back cushion is attached
with D-rings – which
allows the caregiver to
remove the cushion
when needed.

Removable Seat Deck Removable seat deck prevents buildup of debris and provides for easy maintenance.