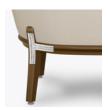

## pisa

Lounge

The Pisa Lounge chair is not your typical tub chair style. A slim frame serves as a beautiful foundation for the spacious seat model of the Pisa. The removable back pillow is designed to be soft to the touch but firm enough for maximum support. The curved wrapped seat rail with reversed "OG" profile styling is an eye-catching detail. The front and back legs of the Pisa wrap around the upholstery with "L" shaped cutouts.