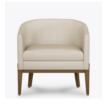

## pisa

Lounge

The Pisa Lounge chair is not your typical tub chair style. A slim frame serves as a beautiful foundation for the spacious seat model of the Pisa. The removable back pillow is designed to be soft to the touch but firm enough for maximum support. The curved wrapped seat rail with reversed "OG" profile styling is an eye-catching detail. The front and back legs of the Pisa wrap around the upholstery with "L" shaped cutouts.

Model: PISA1A1ALS 29W 31D 35H 23SW 18SD 20SH 26AH