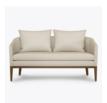

## pisa

Lounge

The Pisa Lounge chair is not your typical tub chair style. A slim frame serves as a beautiful foundation for the spacious seat model of the Pisa. The removable back pillow is designed to be soft to the touch but firm enough for maximum support. The curved wrapped seat rail with reversed "OG" profile styling is an eye-catching detail. The front and back legs of the Pisa wrap around the upholstery with "L" shaped cutouts.

Number of Seats
Choose from 2 seat
styles – lounge chair
and love seat.

**Pillow**Available without Back
Pillow. Overall Depth will
be shorter if this option
is selected.

Optional without Back

Optional Seat Construction
Choose the best seat
cushion for your application, a non-removable seat
cushion for healthcare, or
a loose seat cushion for
senior living.