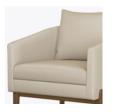

## pisa

Lounge

The Pisa Lounge chair is not your typical tub chair style. A slim frame serves as a beautiful foundation for the spacious seat model of the Pisa. The removable back pillow is designed to be soft to the touch but firm enough for maximum support. The curved wrapped seat rail with reversed "OG" profile styling is an eye-catching detail. The front and back legs of the Pisa wrap around the upholstery with "L" shaped cutouts.

Model: PISA1A1ALS 29W 31D 35H 23SW 18SD 20SH 26AH